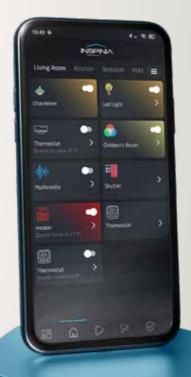

# Mobile

The INSPINIA mobile app allows users to control all functions of the INSPINIA Panel remotely by simply scanning a QR code and pairing the devices. The app provides access to essential features such as home automation, security, camera monitoring, scenarios, intercom, and all other functions available on the touch panel.