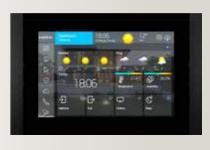

### Touch Panels 8" & 10"

5 Point Multi Touch

POE Gigabit Ethernet

2x 2W Speakers

Temperature Sensor

Humidity Sensor

Microphone

5x Digital Input 2x Digital Output