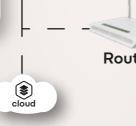

### DIAGRAM

**ETHERNET** 

—B

— BUS (Add-on Modules)\* — Security & Access

—AC Units (Add-on Modules)\*