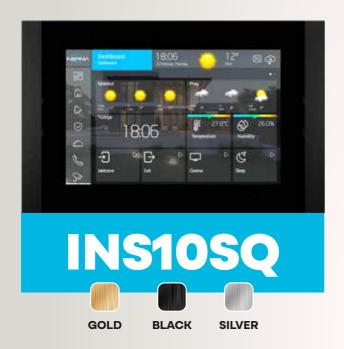

### Touch Panels 8" & 10"

5 Point Multi Touch

POE Gigabit Ethernet

2x 2W Speakers

Temperature Sensor

Humidity Sensor

Microphone

5x Digital Input 2x Digital Output