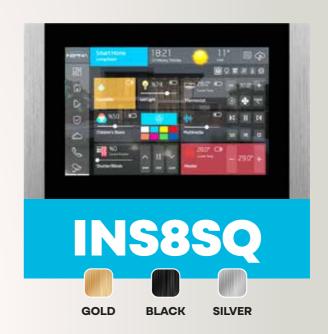

### Touch Panels 8" & 10"

5 Point Multi Touch

POE Gigabit Ethernet

2x 2W Speakers

Temperature Sensor

Humidity Sensor

Microphone

5x Digital Input 2x Digital Output