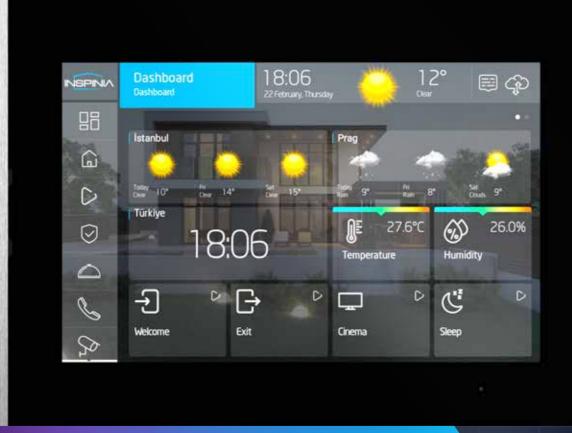

### Touch Panels 8" & 10"

5 Point Multi Touch

POE Gigabit Ethernet

2x 2W Speakers

Temperature Sensor

Humidity Sensor

Microphone

5x Digital Input 2x Digital Output