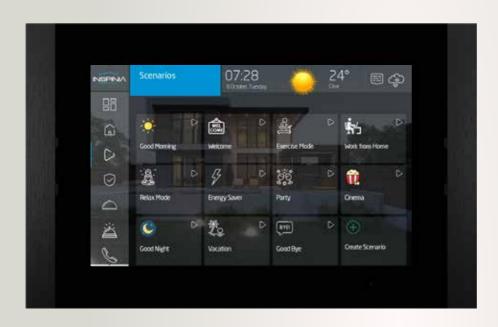

### Ingenious Scenarios

Inspinia allows end-users to create their own scenarios according to the daily schedule without any programming skills or integrator's help. Just enter scenarios page on your touch-panel and start creating them. With scenario it's possible to define initial state of controllers, set alarm, status and create single-time or weekly schedules to run.