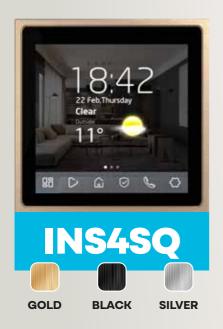

### Keypad & 4" Touch Panel

4" IPS CTP

1 Digital Input 1 Digital Output

POE Ethernet

1x Extension Add-On Ports

### 4" Retrofit Touch Panel

4" IPS CTP

Ambient Light (Side RGB Leds)

2x 1W Speaker

2x Mems Microphone

Haptic Feedback

Temperature Sensor

Humidity Sensor