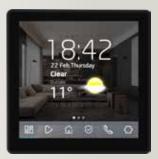

# Mobile

The INSPINIA mobile app allows users to control all functions of the INSPINIA Panel remotely by simply scanning a QR code and pairing the devices. The app provides access to essential features such as home automation, security, camera monitoring, scenarios, intercom, and all other functions available on the touch panel.