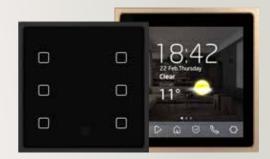

# Stunning design, unique experience

INSPINIA is a combination of industrial standard technology, smart software, electronic engineering with precisely manufactured materials. Inspinia Touch Panels have 3 different size options as 4", 8" and 10".

### Keypad & 4" Touch Panel

4" IPS CTP

1 Digital Input 1 Digital Output

POE Ethernet

1x Extension Add-On Ports